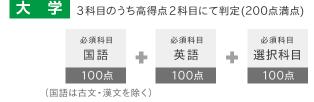

### 資格A

学校推薦型選抜(公募)||期までに本学に専願で合格し、入学手続きを完了したもの。

| 選 抜 日 | 2025年1月25日(土)・1月26日(日)(2日間のうちどちらか1日を選択) |
|-------|-----------------------------------------|
| 選抜方法  | 学科試験および志望理由書                            |

## 資格A

選択科目 「日本史B」、「世界史B」、「数学I・数学A」から 1科目選択