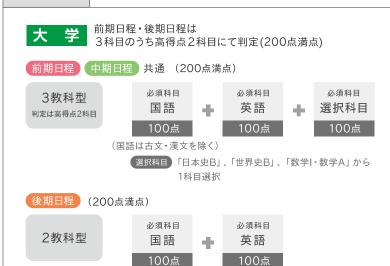

#### ■募集人員(短大)

| 給付額<br>対象学部 | 全 額 | 半額 |
|-------------|-----|----|
| 短期大学部       | 2名  | 4名 |

資格B

一般選抜(前期日程・中期日程・後期日程)の各出願要件を満たしている者。

| 選抜日  | 一般選抜(前期日程・中期日程・後期日程)〔一般選抜試験と同時判定〕                                   |
|------|---------------------------------------------------------------------|
| 選抜方法 | 学科試験および志望理由書<br>※学科試験の得点で特待生の採否も判定します。ただし、「英語外部試験利用選抜制度」の点数は利用しません。 |

### 採用の基準点について (大学・短大共通)

(国語は古文・漢文を除く)

全額… 160点

半額…140点

(200点満点)

※合否判定とは別に行うため、合格基準点とは異なります